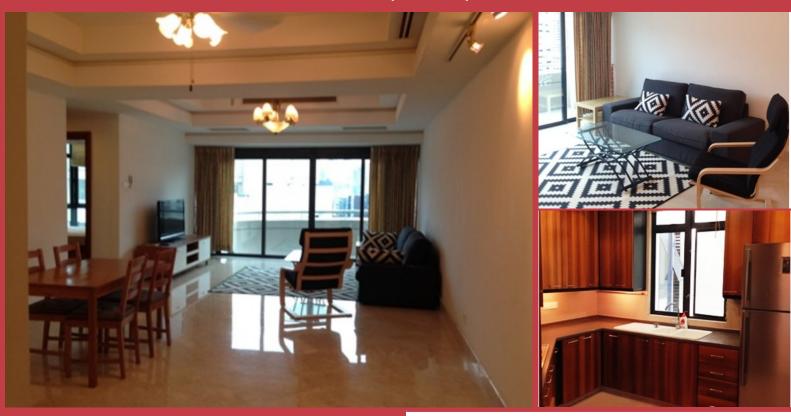

## RESIDENTIAL - CONDOMINIUM

VALLEY PARK, 473, RIVER VALLEY ROAD, TANGLIN, **HOLLAND, SINGAPORE 248358** 

SGLA64225585 **LISTING ID: OCCUPANCY: TENANTED** 

N/A **AVAILABILITY:** 

■ SIZE BUILT-UP: 1,216SQFT (113SQM)

■ NO. OF FLOORS:

**■ FLOOR/LEVEL:** N/A - HIGH FLOOR

■ BED ROOMS: 2 **BATH ROOMS:** 2 ■ MAIDS ROOMS: N/A **PARKING SPACES:** N/A ■ LAYOUT TYPE: N/A FACING: N/A **■ VIEWING:** N/A

■ RENTAL PRICE: S\$4,500 3.70PSF (39.83PSM)

**■ COMPLETION YEAR:** 1997, 26YRS

■ CONDITION: PARTIALLY RENOVATED **■ FURNISHING:** PARTIALLY FURNISHED

**■ LISTING DATE:** MAR 3, 2023